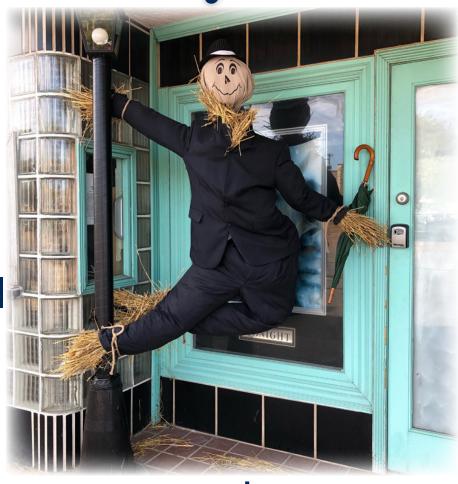

## Scarecrow Contest Entry Form

Join in the celebration of the 15<sup>th</sup> Annual Scarecrow Festival by participating in the scarecrow contest. Create a scarecrow to represent your business or organization and find a way to attach your business name to it as a great way to advertise!

There are four prize categories including, most creative, most relative to your business, best fall themed, and a "people's choice" winner. First place winners in each category will be awarded a cash prize of \$150. Scarecrows can be displayed in front of your business, or on Johnson Drive in front of City Hall if you are not located downtown. All scarecrows should be displayed by 12-noon on October 3. Winners will be announced on Friday, October 4. Fill out the entry form below to participate in this exciting tradition. All entry forms must be received by Thursday, October 3. The scarecrows will be on display through October 31.